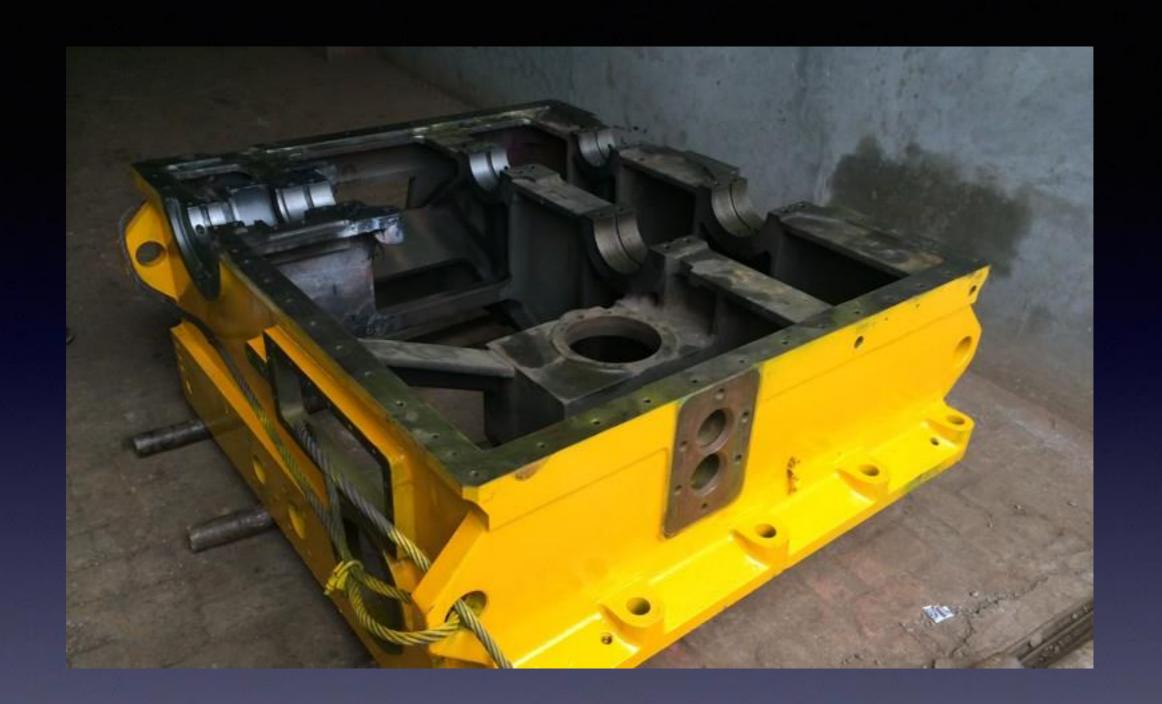

### Hydraulic Coupling

**Damaged Lower Casing** 

### Damaged Lower Casing

**Bearing Housing Damaged** 

### Damaged Lower Casing

Crack in the Block

## Damaged Lower Casing

**Broken and Cracked** 

# Lower Casing Repaired