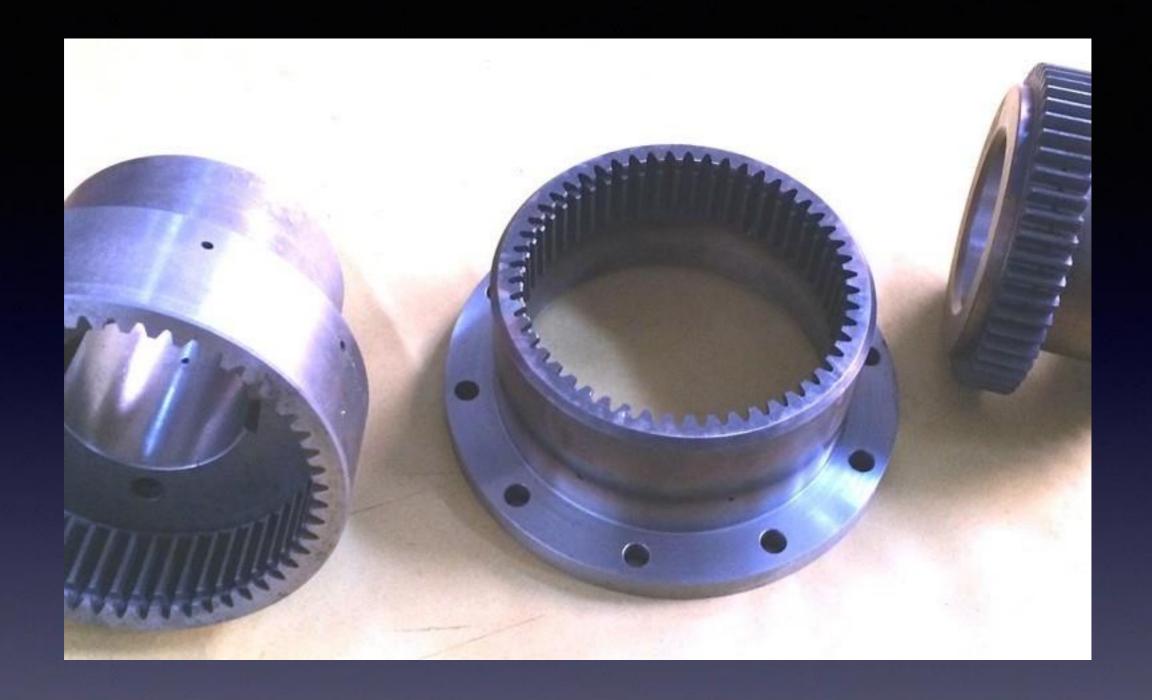

### High Speed Gears

Manufactured using High Tensile Gear Steel (Moly, Chrome, Manganese Alloy)