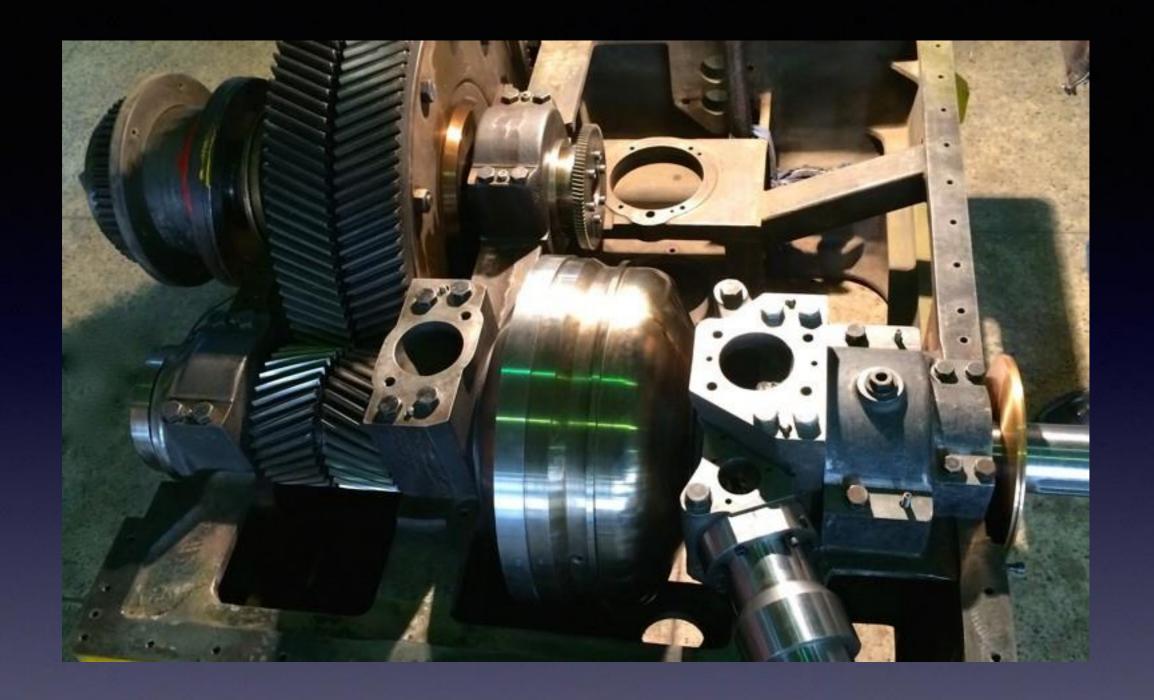

Casing** 



### Damaged Lower Casing

**Bearing Housing Damaged** 



### Damaged Lower Casing

Crack in the Block



## Damaged Lower Casing

**Broken and Cracked** 



# Lower Casing Repaired



### White Metal Bearings

Centrifugally Cast using HOYT R11Material Directly Imported from ECKA Granules of Germany



## Scoop Tube Parts

Manufactured From Alloy Steel

Scoop Tube Nozzle & Sleeve

Repair

Spindle Control Valve Assembly







### Bearing Cap

Alloyed Cast Iron Casting & Precision Machining

### Thrust Pads

SHAH SONS is capable of manufacturing or repairing all BABBITTED tilt pad thrust assemblies.

This capability has enabled us to make this impossible task a possibility.





### High Speed Gears

Manufactured using High Tensile Gear Steel (Moly, Chrome, Manganese Alloy)





### Final Assembly

Saved NPGCL Millions of Rupees