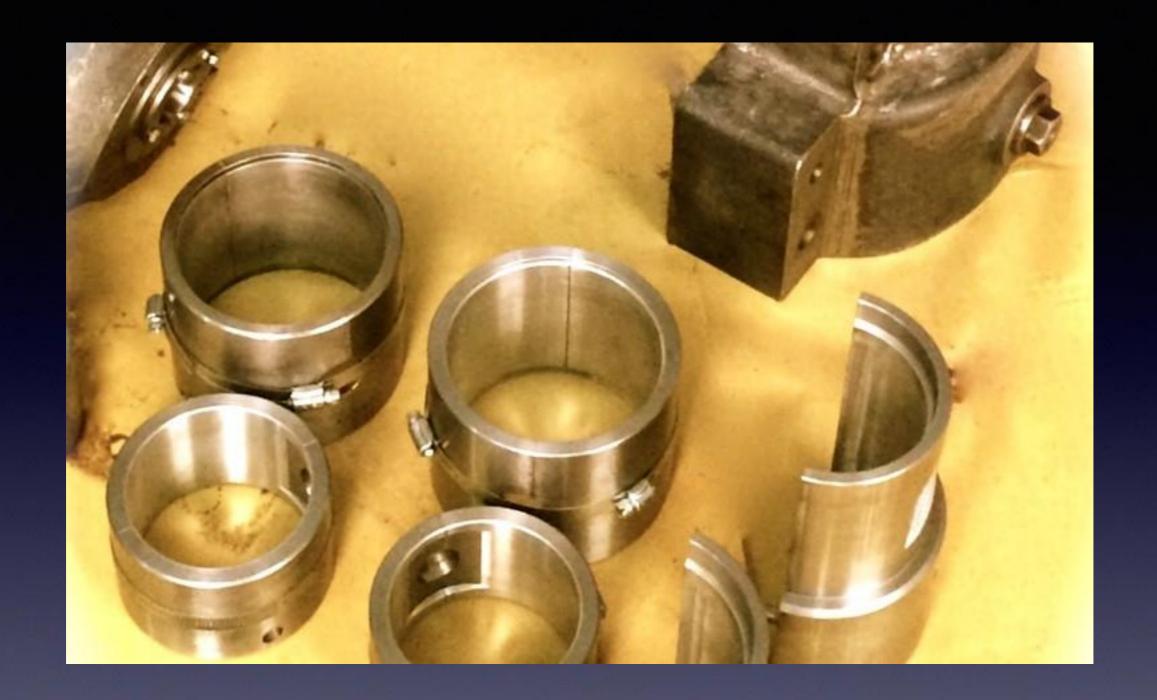

### White Metal Bearings

Centrifugally Cast using HOYT R11Material Directly Imported from ECKA Granules of Germany