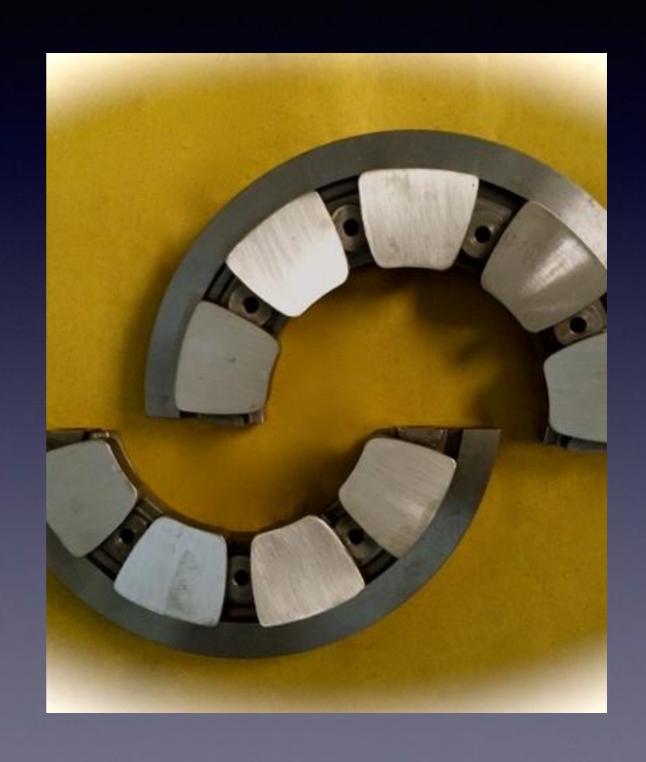

### Thrust Pads

SHAH SONS is capable of manufacturing or repairing all BABBITTED tilt pad thrust assemblies.

This capability has enabled us to make this impossible task a possibility.