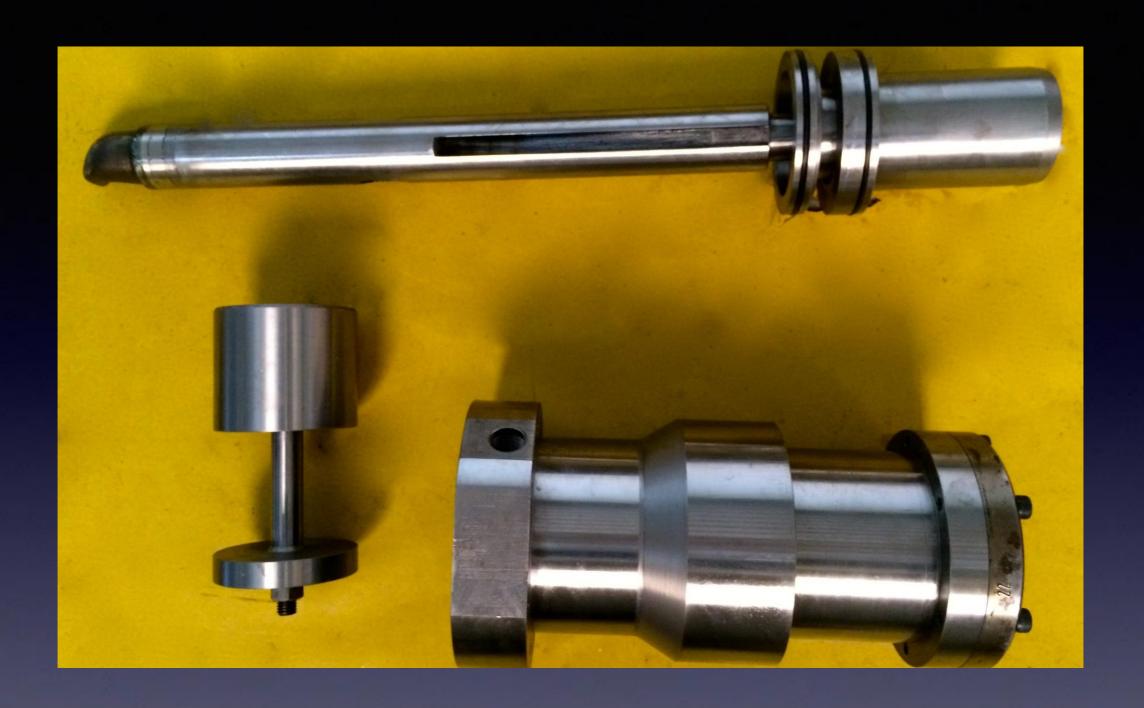

## Scoop Tube Parts

Manufactured From Alloy Steel

Scoop Tube Nozzle & Sleeve

Repair

Spindle Control Valve Assembly