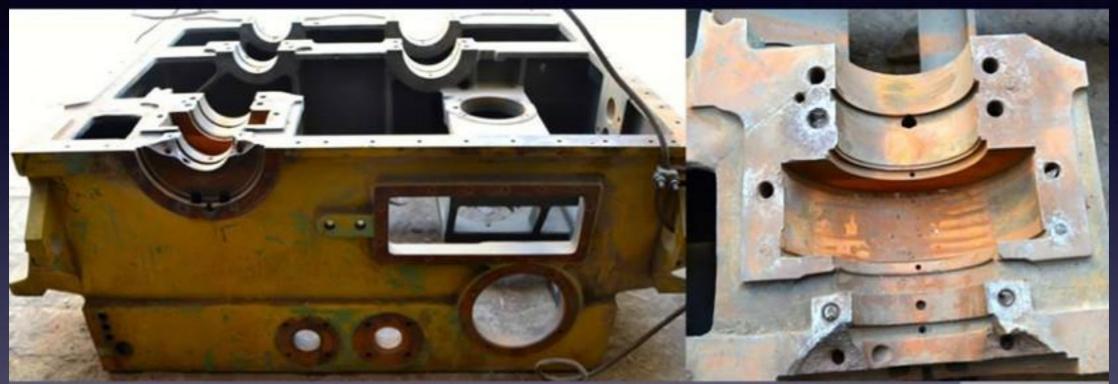

### Damaged Lower Casing

Crack in the Block

## Damaged Lower Casing

**Broken and Cracked** 

# Lower Casing Repaired