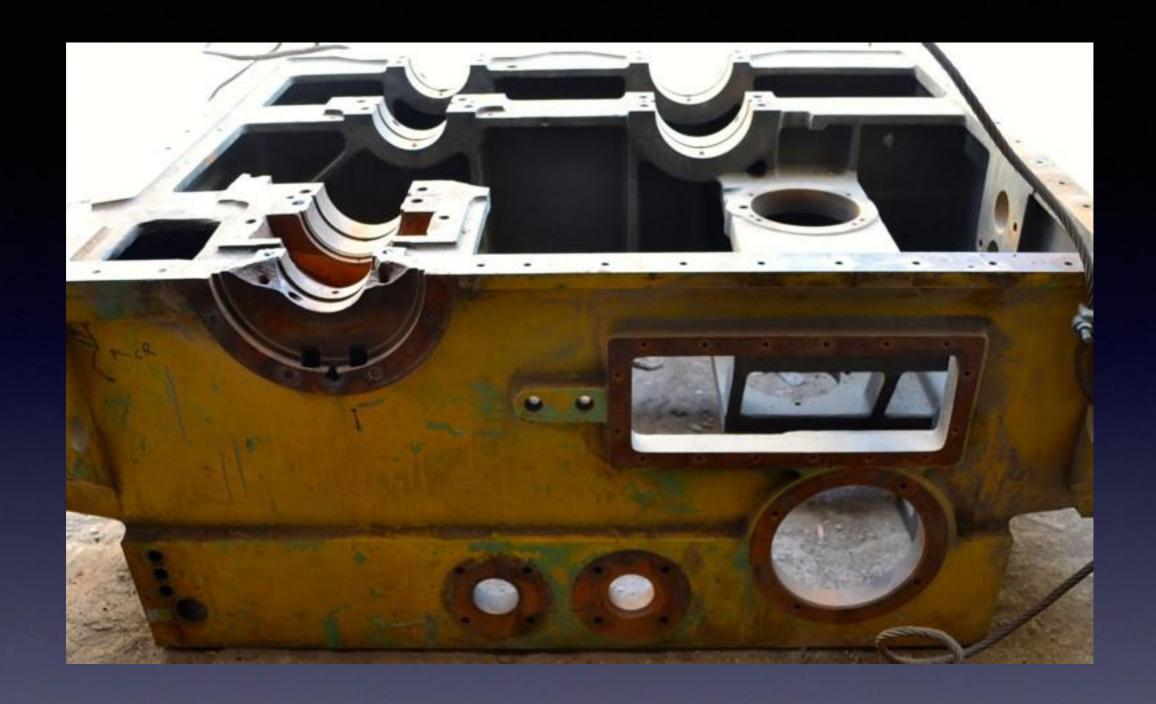

, power, sugar and Automotive Sectors. Our procedure is applied to a wide variety of broken and cracked Industrial Parts and Machinery, and Engine Castings.



Hydraulic Coupling for Boiler Feed Pump Northern Power Generation Company Limited





#### Repair of Cast Iron Components

Our specifically developed procedures have revolutionised the repair of cracked, broken and eroded Cast Iron Components - Cylinder Heads, Turbo Casings, Engine Blocks, Exhaust Manifolds to name a few - serving the Marine, power, sugar and Automotive Sectors. Our procedure is applied to a wide variety of broken and cracked Industrial Parts and Machinery, and Engine Castings.



Hydraulic Coupling for Boiler Feed Pump Northern Power Generation Company Limited



### Hydraulic Coupling

**Damaged Lower Casing** 



### Damaged Lower Casing

**Bearing Housing Damaged** 



### Damaged Lower Casing

Crack in the Block



## Damaged Lower Casing

**Broken and Cracked** 



# Lower Casing Repaired



### White Metal Bearings

Centrifugally Cast using HOYT R11Material Directly Imported from ECKA Granules of Germany



## Scoop Tube Parts

Manufactured From Alloy Steel

Scoop Tube Nozzle & Sleeve

Repair

Spindle Control Valve Assembly







### Bearing Cap

Alloyed Cast Iron Casting & Precision Machining

### Thrust Pads

SHAH SONS is capable of manufacturing or repairing all BABBITTED tilt pad thrust assemblies.

This capability has enabled us to make this impossible task a possibility.





### High Speed Gears

Manufactured using High Tensile Gear Steel (Moly, Chrome, Manganese Alloy)





### Final