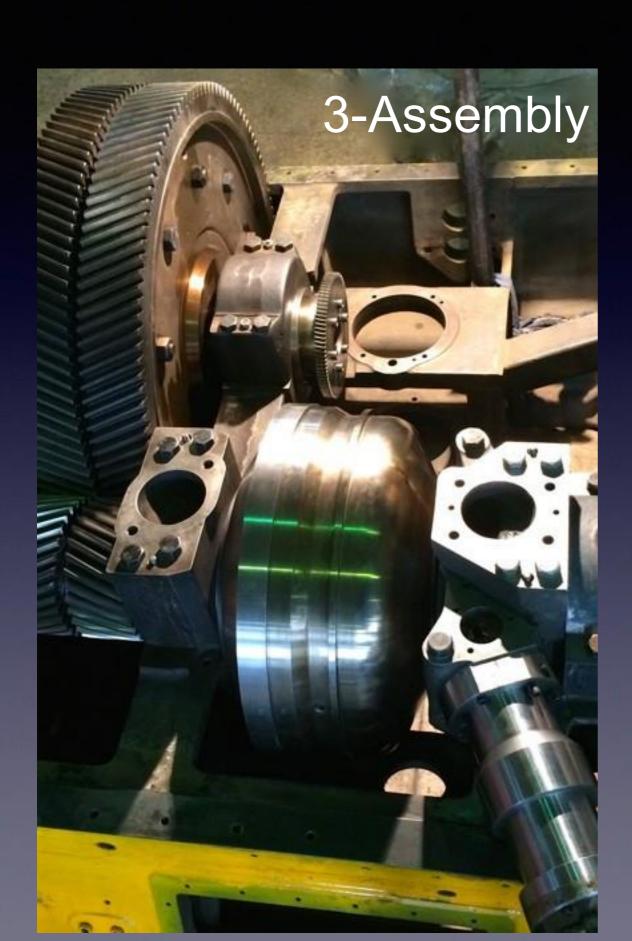

### Repair, Manufacturing and Fitment of:

VOITH VARIABLE-SPEED COUPLING For 565 Tons / Hr BOILER FEED PUMP

A project by: Shahsons Pakistan (Pvt.) Ltd. FOR: Northern Power Generation Company Ltd. (NPGCL)

## Core Components of the Job

- Repair
- Manufacturing
- Assembly

#### Core Components of the job



#### Repair of Cast Iron Components

Our specifically developed procedures have revolutionised the repair of cracked, broken and eroded Cast Iron Components - Cylinder Heads, Turbo Casings, Engine Blocks, Exhaust Manifolds to name a few - serving the Marine, power, sugar and Automotive Sectors. Our procedure is applied to a wide variety of broken and cracked Industrial Parts and Machinery, and Engine Castings.



Hydraulic Coupling for Boiler Feed Pump Northern Power Generation Company Limited





#### Repair of Cast Iron Components

Our specifically developed procedures have revolutionised the repair of cracked, broken and eroded Cast Iron Components - Cylinder Heads, Turbo Casings, Engine Blocks, Exhaust Manifolds to name a few - serving the Marine, power, sugar and Automotive Sectors