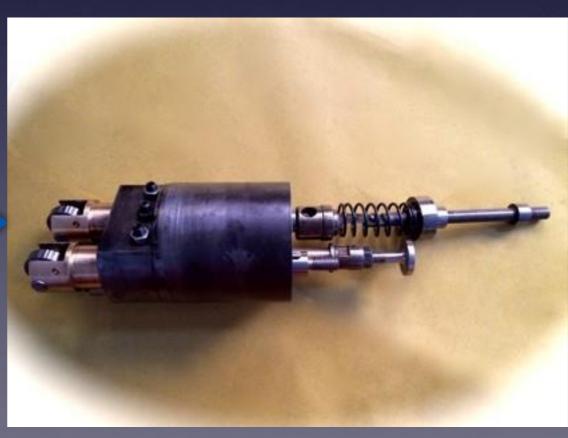

## Scoop Tube Parts

Manufactured From Alloy Steel

Scoop Tube Nozzle & Sleeve

Repair

Spindle Control Valve Assembly