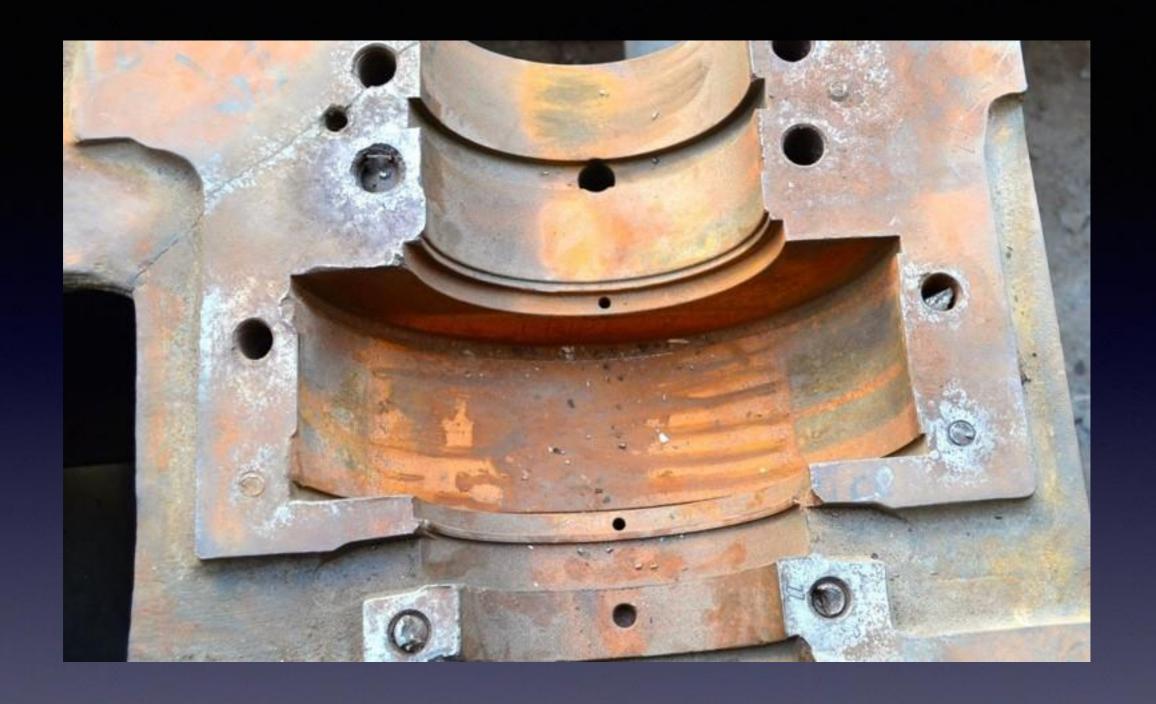

### Damaged Lower Casing

**Bearing Housing Damaged** 

### Damaged Lower Casing

Crack in the Block